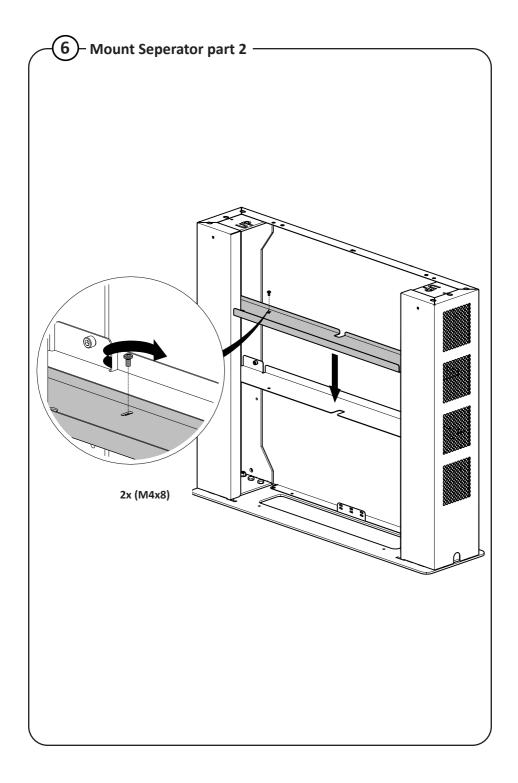

ned for certified hardware and accessories. Always follow the installation guide from the hardware manufacturer for correct installation.
- The solution ventilation holes which need to remain clear and open at all times to ensure the operations of the screen.
- Please don't power the hardware, until the entire solution is fully assembled.
- If these installation instructions are not followed precisely, it could lead to product failure and potential personal injury.
- Ergonomic Solutions cannot be held responsible for any product failure or personal injury, if the installation instructions are not followed correctly.
- Ergonomic Solutions cannot be held responsible for any product failure or personal injury, if any modifications have been made to the product by the customer.























## Need help? Contact us -





ergonomic.solutions/about/contact-us

spacepole.com/about/contact-us