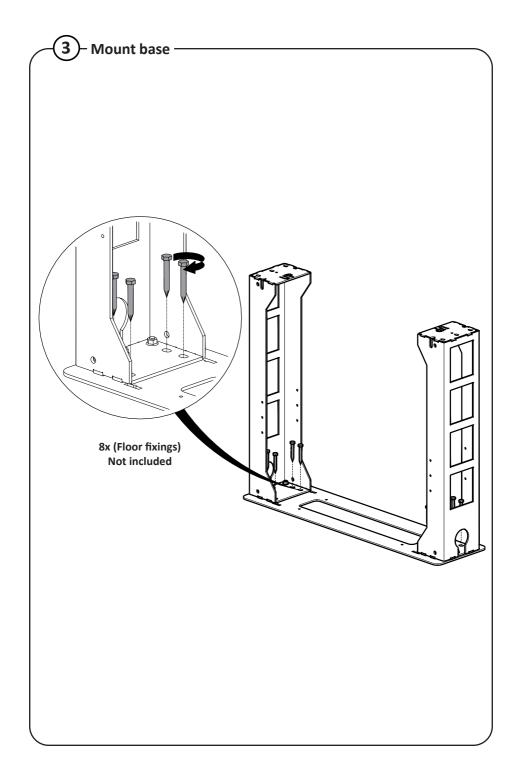

designed for certified hardware and accessories. Always follow the installation guide from the hardware manufacturer for correct installation.
- The solution ventilation holes which need to remain clear and open at all times to ensure the operations of the screen.
- Please don't power the hardware, until the entire solution is fully assembled.
- If these installation instructions are not followed precisely, it could lead to product failure and potential personal injury.
- Ergonomic Solutions cannot be held responsible for any product failure or personal injury, if the installation instructions are not followed correctly.
- Ergonomic Solutions cannot be held responsible for any product failure or personal injury, if any modifications have been made to the product by the customer.























## Need help? Contact us -





ergonomic.solutions/about/contact-us

spacepole.com/about/contact-us