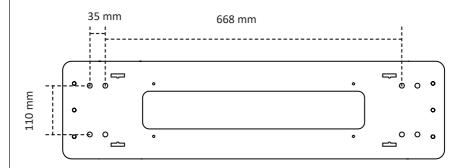

is designed for certified hardware and accessories. Always follow the installation guide from the hardware manufacturer for correct installation.
- The solution ventilation holes which need to remain clear and open at all times to ensure the operations of the screen.
- Please don't power the hardware, until the entire solution is fully assembled.
- If these installation instructions are not followed precisely, it could lead to product failure and potential personal injury.
- Ergonomic Solutions cannot be held responsible for any product failure or personal injury, if the installation instructions are not followed correctly.
- Ergonomic Solutions cannot be held responsible for any product failure or personal injury, if any modifications have been made to the product by the customer.























## Need help? Contact us -





ergonomic.solutions/about/contact-us

spacepole.com/about/contact-us