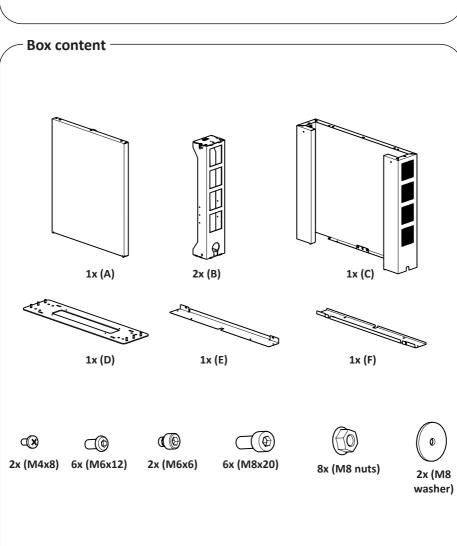

ion is designed for certified hardware and accessories. Always follow the installation guide from the hardware manufacturer for correct installation.
- The solution ventilation holes which need to remain clear and open at all times to ensure the operations of the screen.
- Please don't power the hardware, until the entire solution is fully assembled.
- If these installation instructions are not followed precisely, it could lead to product failure and potential personal injury.
- Ergonomic Solutions cannot be held responsible for any product failure or personal injury, if the installation instructions are not followed correctly.
- Ergonomic Solutions cannot be held responsible for any product failure or personal injury, if any modifications have been made to the product by the customer.























## Need help? Contact us -





ergonomic.solutions/about/contact-us

spacepole.com/about/contact-us