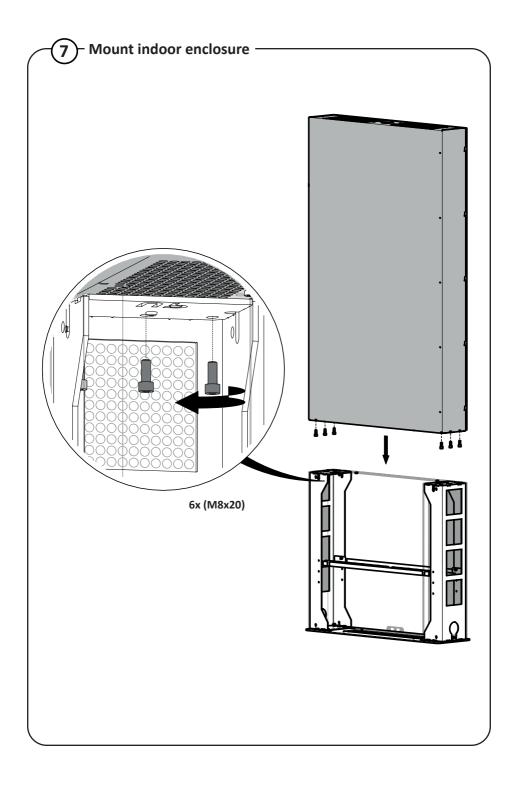

d for certified hardware and accessories. Always follow the installation guide from the hardware manufacturer for correct installation.
- The solution ventilation holes which need to remain clear and open at all times to ensure the operations of the screen.
- Please don't power the hardware, until the entire solution is fully assembled.
- If these installation instructions are not followed precisely, it could lead to product failure and potential personal injury.
- Ergonomic Solutions cannot be held responsible for any product failure or personal injury, if the installation instructions are not followed correctly.
- Ergonomic Solutions cannot be held responsible for any product failure or personal injury, if any modifications have been made to the product by the customer.























## Need help? Contact us -





ergonomic.solutions/about/contact-us

spacepole.com/about/contact-us