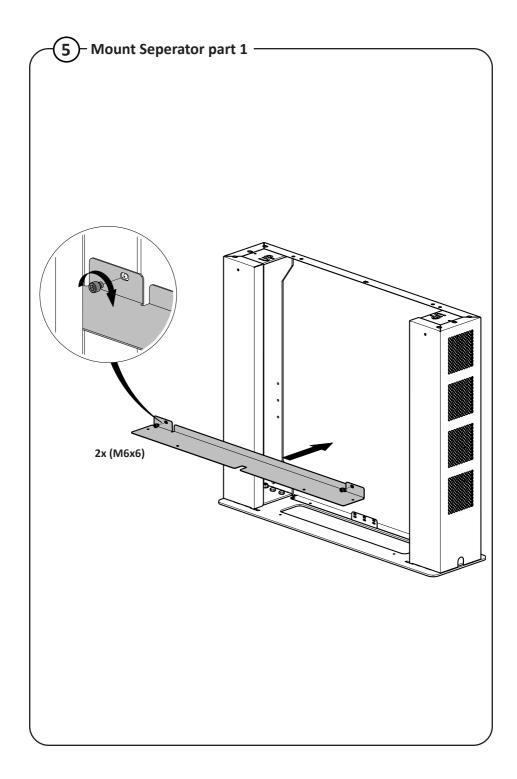

igned for certified hardware and accessories. Always follow the installation guide from the hardware manufacturer for correct installation.
- The solution ventilation holes which need to remain clear and open at all times to ensure the operations of the screen.
- Please don't power the hardware, until the entire solution is fully assembled.
- If these installation instructions are not followed precisely, it could lead to product failure and potential personal injury.
- Ergonomic Solutions cannot be held responsible for any product failure or personal injury, if the installation instructions are not followed correctly.
- Ergonomic Solutions cannot be held responsible for any product failure or personal injury, if any modifications have been made to the product by the customer.























## Need help? Contact us -





ergonomic.solutions/about/contact-us

spacepole.com/about/contact-us