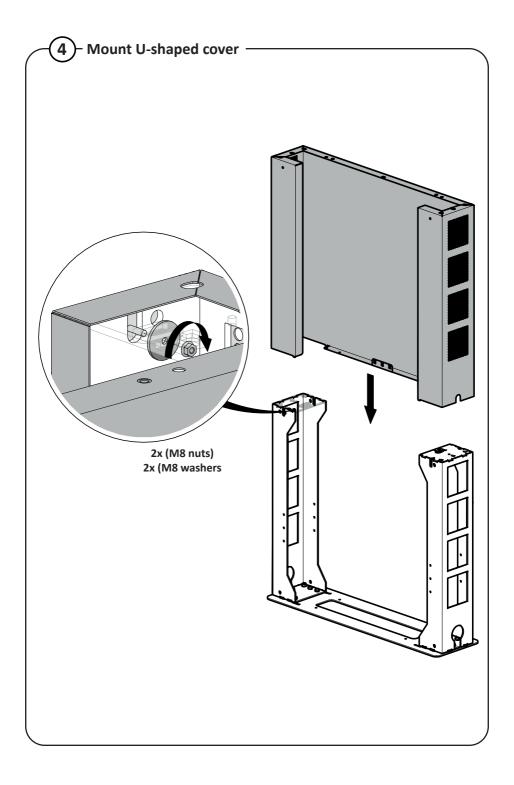

esigned for certified hardware and accessories. Always follow the installation guide from the hardware manufacturer for correct installation.
- The solution ventilation holes which need to remain clear and open at all times to ensure the operations of the screen.
- Please don't power the hardware, until the entire solution is fully assembled.
- If these installation instructions are not followed precisely, it could lead to product failure and potential personal injury.
- Ergonomic Solutions cannot be held responsible for any product failure or personal injury, if the installation instructions are not followed correctly.
- Ergonomic Solutions cannot be held responsible for any product failure or personal injury, if any modifications have been made to the product by the customer.























## Need help? Contact us -





ergonomic.solutions/about/contact-us

spacepole.com/about/contact-us